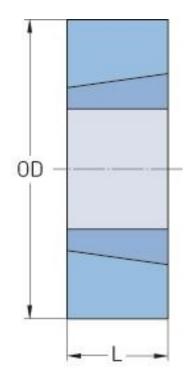

## PHH TBA1215KM

| Туре                     | 1215KM |
|--------------------------|--------|
| Bushing no.              | 1215   |
| Outside diameter<br>(mm) | 60     |
| Outside diameter (in)    | 2.36   |
| L (mm)                   | 38     |
| L (in)                   | 1.5    |
| Keyway width<br>(mm)     | 6      |
| Keyway width (in)        | 0.24   |
| Keyway depth<br>(mm)     | 3      |
| Keyway depth (in)        | 0.12   |