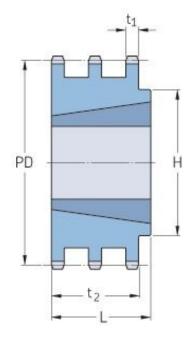

## PHS 16B-3TB38

| Pitch P (mm)           | 25.4   |
|------------------------|--------|
| Pitch P (in)           | 1      |
| No. of teeth           | 38     |
| Pitch diameter<br>(mm) | 307.59 |
| Pitch diameter (in)    | 12.11  |
| Min. bore (mm)         | 35     |
| Min. bore (in)         | 1.38   |
| Max. bore (mm)         | 100    |
| Max. bore (in)         | 3.94   |
| Hub H (mm)             | 89     |
| Hub H (in)             | 3.5    |
| Hub L (mm)             | 178    |
| Hub L (in)             | 7.01   |
| Weight (kg)            | 21.5   |
| Weight (lbs)           | 47.4   |
| Bushing no.            | 89     |