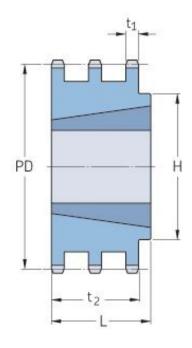

## PHS 16B-3TB30

| Pitch P (mm)           | 25.4  |
|------------------------|-------|
| Pitch P (in)           | 1     |
| No. of teeth           | 30    |
| Pitch diameter<br>(mm) | 243   |
| Pitch diameter (in)    | 9.57  |
| Min. bore (mm)         | 35    |
| Min. bore (in)         | 1.38  |
| Max. bore (mm)         | 100   |
| Max. bore (in)         | 3.94  |
| Hub H (mm)             | 65    |
| Hub H (in)             | 2.56  |
| Hub L (mm)             | -     |
| Hub L (in)             | -     |
| Weight (kg)            | 18    |
| Weight (lbs)           | 39.68 |
| Bushing no.            | 65    |