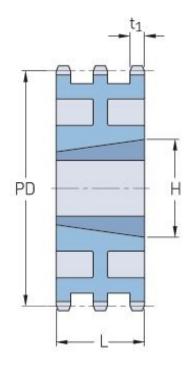

## PHS 12B-3TB114

| Pitch P (mm)           | 19.05  |
|------------------------|--------|
| Pitch P (in)           | 0.75   |
| No. of teeth           | 114    |
| Pitch diameter<br>(mm) | 691.36 |
| Pitch diameter (in)    | 27.22  |
| Min. bore (mm)         | 25     |
| Min. bore (in)         | 0.98   |
| Max. bore (mm)         | 75     |
| Max. bore (in)         | 2.95   |
| Hub H (mm)             | 76     |
| Hub H (in)             | 2.99   |
| Hub L (mm)             | 140    |
| Hub L (in)             | 5.51   |
| Weight (kg)            | 47.66  |
| Weight (lbs)           | 105.07 |
| Bushing no.            | 76     |