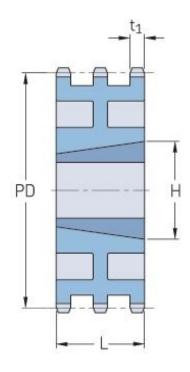

## PHS 12B-3TB76

| Pitch P (mm)           | 19.05  |
|------------------------|--------|
| Pitch P (in)           | 0.75   |
| No. of teeth           | 76     |
| Pitch diameter<br>(mm) | 460.99 |
| Pitch diameter (in)    | 18.15  |
| Min. bore (mm)         | 25     |
| Min. bore (in)         | 0.98   |
| Max. bore (mm)         | 75     |
| Max. bore (in)         | 2.95   |
| Hub H (mm)             | 51     |
| Hub H (in)             | 2.01   |
| Hub L (mm)             | 140    |
| Hub L (in)             | 5.51   |
| Weight (kg)            | 25.5   |
| Weight (lbs)           | 56.22  |
| Bushing no.            | 51     |