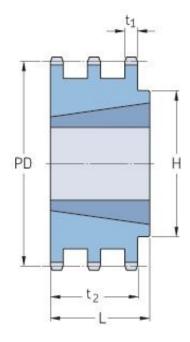

## PHS 12B-3TB38

| Pitch P (mm)        | 19.05  |
|---------------------|--------|
| Pitch P (in)        | 0.75   |
| No. of teeth        | 38     |
| Pitch diameter      | 230.69 |
| (mm)                |        |
| Pitch diameter (in) | 9.08   |
| Min. bore (mm)      | 25     |
| Min. bore (in)      | 0.98   |
| Max. bore (mm)      | 75     |
| Max. bore (in)      | 2.95   |
| Hub H (mm)          | 51     |
| Hub H (in)          | 2.01   |
| Hub L (mm)          | 140    |
| Hub L (in)          | 5.51   |
| Weight (kg)         | 7.76   |
| Weight (lbs)        | 17.11  |
| Bushing no.         | 51     |