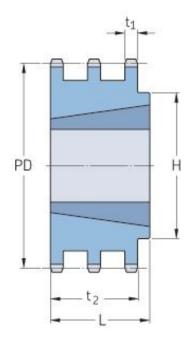

## PHS 12B-3TB30

| Pitch P (mm)           | 19.05  |
|------------------------|--------|
| Pitch P (in)           | 0.75   |
| No. of teeth           | 30     |
| Pitch diameter<br>(mm) | 182.25 |
| Pitch diameter (in)    | 7.18   |
| Min. bore (mm)         | 25     |
| Min. bore (in)         | 0.98   |
| Max. bore (mm)         | 75     |
| Max. bore (in)         | 2.95   |
| Hub H (mm)             | 51     |
| Hub H (in)             | 2.01   |
| Hub L (mm)             | 140    |
| Hub L (in)             | 5.51   |
| Weight (kg)            | 5.72   |
| Weight (lbs)           | 12.61  |
| Bushing no.            | 51     |
|                        |        |