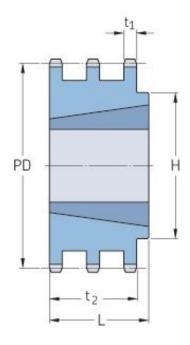

## PHS 12B-3TB27

| Pitch P (mm)           | 19.05  |
|------------------------|--------|
| Pitch P (in)           | 0.75   |
| No. of teeth           | 27     |
| Pitch diameter<br>(mm) | 164.09 |
| Pitch diameter (in)    | 6.46   |
| Min. bore (mm)         | 25     |
| Min. bore (in)         | 0.98   |
| Max. bore (mm)         | 75     |
| Max. bore (in)         | 2.95   |
| Hub H (mm)             | 51     |
| Hub H (in)             | 2.01   |
| Hub L (mm)             | 140    |
| Hub L (in)             | 5.51   |
| Weight (kg)            | 3.83   |
| Weight (lbs)           | 8.44   |
| Bushing no.            | 51     |