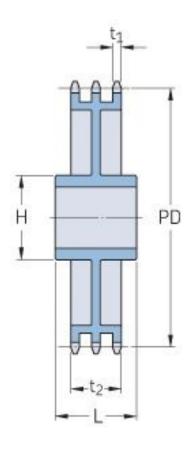

## PHS 20B-3C76

| Pitch P (mm)           | 31.75  |
|------------------------|--------|
| Pitch P (in)           | 1.25   |
| No. of teeth           | 76     |
| Pitch diameter<br>(mm) | 768.3  |
| Pitch diameter (in)    | 30.25  |
| Min. bore (mm)         | 30     |
| Min. bore (in)         | 1.18   |
| Max. bore (mm)         | 102    |
| Max. bore (in)         | 4.02   |
| Hub H (mm)             | 200    |
| Hub H (in)             | 7.87   |
| Hub L (mm)             | 123    |
| Hub L (in)             | 4.84   |
| Weight (kg)            | 130.21 |
| Weight (lbs)           | 287.06 |