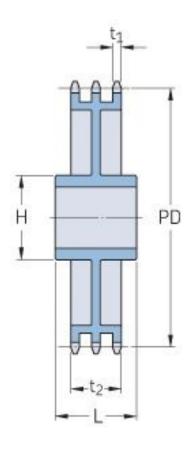

## PHS 20B-3C60

| Pitch P (mm)           | 31.75  |
|------------------------|--------|
| Pitch P (in)           | 1.25   |
| No. of teeth           | 60     |
| Pitch diameter<br>(mm) | 606.66 |
| Pitch diameter (in)    | 23.88  |
| Min. bore (mm)         | 30     |
| Min. bore (in)         | 1.18   |
| Max. bore (mm)         | 102    |
| Max. bore (in)         | 4.02   |
| Hub H (mm)             | 180    |
| Hub H (in)             | 7.09   |
| Hub L (mm)             | 123    |
| Hub L (in)             | 4.84   |
| Weight (kg)            | 104.86 |
| Weight (lbs)           | 231.18 |