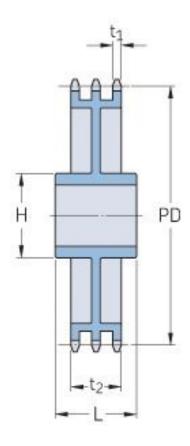

## PHS 20B-3C45

| Pitch P (mm)           | 31.75  |
|------------------------|--------|
| Pitch P (in)           | 1.25   |
| No. of teeth           | 45     |
| Pitch diameter<br>(mm) | 455.15 |
| Pitch diameter (in)    | 17.92  |
| Min. bore (mm)         | 30     |
| Min. bore (in)         | 1.18   |
| Max. bore (mm)         | 97     |
| Max. bore (in)         | 3.82   |
| Hub H (mm)             | 160    |
| Hub H (in)             | 6.3    |
| Hub L (mm)             | 110    |
| Hub L (in)             | 4.33   |
| Weight (kg)            | 75.84  |
| Weight (lbs)           | 167.2  |