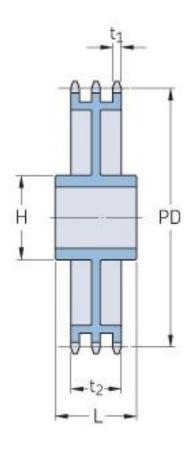

## PHS 20B-3C38

| Pitch P (mm)           | 31.75  |
|------------------------|--------|
| Pitch P (in)           | 1.25   |
| No. of teeth           | 38     |
| Pitch diameter<br>(mm) | 384.48 |
| Pitch diameter (in)    | 15.14  |
| Min. bore (mm)         | 30     |
| Min. bore (in)         | 1.18   |
| Max. bore (mm)         | 97     |
| Max. bore (in)         | 3.82   |
| Hub H (mm)             | 150    |
| Hub H (in)             | 5.91   |
| Hub L (mm)             | 115    |
| Hub L (in)             | 4.53   |
| Weight (kg)            | 62.56  |
| Weight (lbs)           | 137.92 |