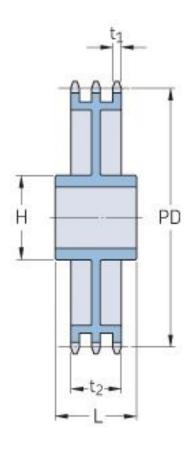

## PHS 20B-3C36

| Pitch P (mm)           | 31.75  |
|------------------------|--------|
| Pitch P (in)           | 1.25   |
| No. of teeth           | 36     |
| Pitch diameter<br>(mm) | 364.29 |
| Pitch diameter (in)    | 14.34  |
| Min. bore (mm)         | 30     |
| Min. bore (in)         | 1.18   |
| Max. bore (mm)         | 97     |
| Max. bore (in)         | 3.82   |
| Hub H (mm)             | 150    |
| Hub H (in)             | 5.91   |
| Hub L (mm)             | 115    |
| Hub L (in)             | 4.53   |
| Weight (kg)            | 59.35  |
| Weight (lbs)           | 130.84 |