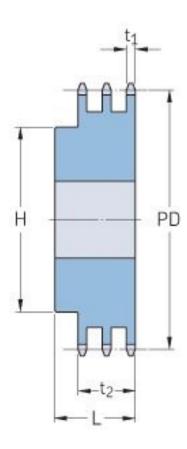

## PHS 20B-3B32

| Pitch P (mm)           | 31.75  |
|------------------------|--------|
| Pitch P (in)           | 1.25   |
| No. of teeth           | 32     |
| Pitch diameter<br>(mm) | 323.92 |
| Pitch diameter (in)    | 12.75  |
| Min. bore (mm)         | 30     |
| Min. bore (in)         | 1.18   |
| Max. bore (mm)         | 95     |
| Max. bore (in)         | 3.74   |
| Hub H (mm)             | 150    |
| Hub H (in)             | 5.91   |
| Hub L (mm)             | 115    |
| Hub L (in)             | 4.53   |
| Weight (kg)            | 51.57  |
| Weight (lbs)           | 113.69 |