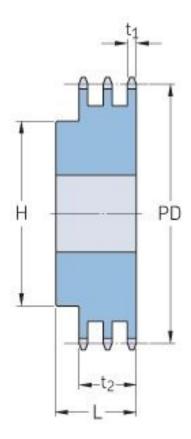

## PHS 20B-3B26

| Pitch P (mm)           | 31.75  |
|------------------------|--------|
| Pitch P (in)           | 1.25   |
| No. of teeth           | 26     |
| Pitch diameter<br>(mm) | 263.41 |
| Pitch diameter (in)    | 10.37  |
| Min. bore (mm)         | 25     |
| Min. bore (in)         | 0.98   |
| Max. bore (mm)         | 95     |
| Max. bore (in)         | 3.74   |
| Hub H (mm)             | 150    |
| Hub H (in)             | 5.91   |
| Hub L (mm)             | 115    |
| Hub L (in)             | 4.53   |
| Weight (kg)            | 31.9   |
| Weight (lbs)           | 70.33  |
|                        |        |