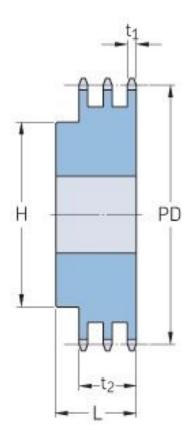

## PHS 20B-3B25

| ,                      | ,      |
|------------------------|--------|
| Pitch P (mm)           | 31.75  |
| Pitch P (in)           | 1.25   |
| No. of teeth           | 25     |
| Pitch diameter<br>(mm) | 253.32 |
| Pitch diameter (in)    | 9.97   |
| Min. bore (mm)         | 25     |
| Min. bore (in)         | 0.98   |
| Max. bore (mm)         | 95     |
| Max. bore (in)         | 3.74   |
| Hub H (mm)             | 140    |
| Hub H (in)             | 5.51   |
| Hub L (mm)             | 115    |
| Hub L (in)             | 4.53   |
| Weight (kg)            | 27.9   |
| Weight (lbs)           | 61.51  |
|                        |        |