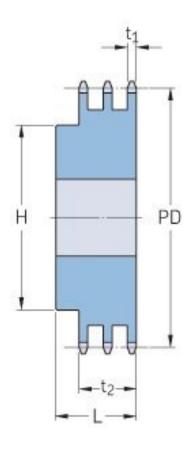

## PHS 20B-3B24

| Pitch P (mm)           | 31.75  |
|------------------------|--------|
| Pitch P (in)           | 1.25   |
| No. of teeth           | 24     |
| Pitch diameter<br>(mm) | 243.25 |
| Pitch diameter (in)    | 9.58   |
| Min. bore (mm)         | 25     |
| Min. bore (in)         | 0.98   |
| Max. bore (mm)         | 95     |
| Max. bore (in)         | 3.74   |
| Hub H (mm)             | 140    |
| Hub H (in)             | 5.51   |
| Hub L (mm)             | 115    |
| Hub L (in)             | 4.53   |
| Weight (kg)            | 27.19  |
| Weight (lbs)           | 59.94  |
|                        |        |