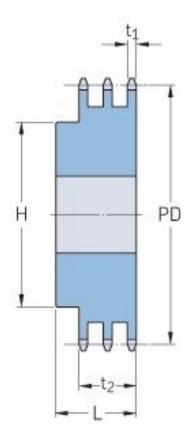

## PHS 20B-3B23

| ,                      | ,      |
|------------------------|--------|
| Pitch P (mm)           | 31.75  |
| Pitch P (in)           | 1.25   |
| No. of teeth           | 23     |
| Pitch diameter<br>(mm) | 233.17 |
| Pitch diameter (in)    | 9.18   |
| Min. bore (mm)         | 25     |
| Min. bore (in)         | 0.98   |
| Max. bore (mm)         | 92     |
| Max. bore (in)         | 3.62   |
| Hub H (mm)             | 140    |
| Hub H (in)             | 5.51   |
| Hub L (mm)             | 115    |
| Hub L (in)             | 4.53   |
| Weight (kg)            | 27.9   |
| Weight (lbs)           | 61.51  |
|                        |        |