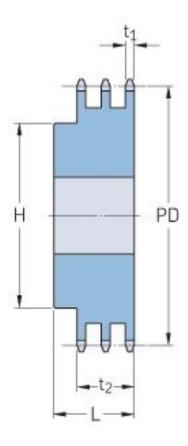

## PHS 20B-3B21

| ,                   | ,      |
|---------------------|--------|
| Pitch P (mm)        | 31.75  |
| Pitch P (in)        | 1.25   |
| No. of teeth        | 21     |
| Pitch diameter      | 213.03 |
| (mm)                |        |
| Pitch diameter (in) | 8.39   |
| Min. bore (mm)      | 25     |
| Min. bore (in)      | 0.98   |
| Max. bore (mm)      | 92     |
| Max. bore (in)      | 3.62   |
| Hub H (mm)          | 140    |
| Hub H (in)          | 5.51   |
| Hub L (mm)          | 115    |
| Hub L (in)          | 4.53   |
| Weight (kg)         | 23.36  |
| Weight (lbs)        | 51.5   |
|                     |        |