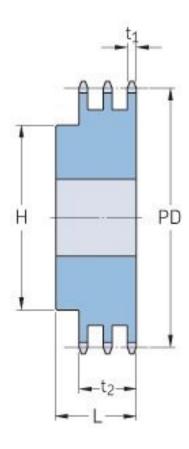

## PHS 20B-3B20

| ,                      | ,      |
|------------------------|--------|
| Pitch P (mm)           | 31.75  |
| Pitch P (in)           | 1.25   |
| No. of teeth           | 20     |
| Pitch diameter<br>(mm) | 202.96 |
| Pitch diameter (in)    | 7.99   |
| Min. bore (mm)         | 25     |
| Min. bore (in)         | 0.98   |
| Max. bore (mm)         | 80     |
| Max. bore (in)         | 3.15   |
| Hub H (mm)             | 120    |
| Hub H (in)             | 4.72   |
| Hub L (mm)             | 115    |
| Hub L (in)             | 4.53   |
| Weight (kg)            | 21.57  |
| Weight (lbs)           | 47.55  |
|                        |        |