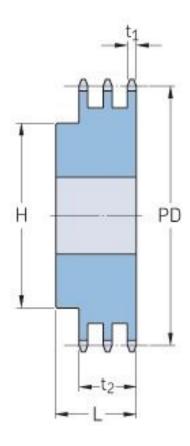

## PHS 20B-3B19

| Pitch P (mm)           | 31.75 |
|------------------------|-------|
| Pitch P (in)           | 1.25  |
| No. of teeth           | 19    |
| Pitch diameter<br>(mm) | 192.9 |
| Pitch diameter (in)    | 7.59  |
| Min. bore (mm)         | 25    |
| Min. bore (in)         | 0.98  |
| Max. bore (mm)         | 80    |
| Max. bore (in)         | 3.15  |
| Hub H (mm)             | 120   |
| Hub H (in)             | 4.72  |
| Hub L (mm)             | 115   |
| Hub L (in)             | 4.53  |
| Weight (kg)            | 19.13 |
| Weight (lbs)           | 42.17 |