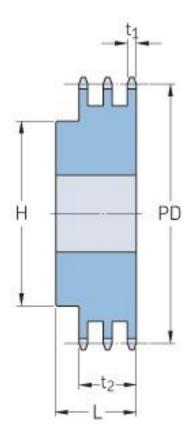

## PHS 20B-3B16

|                     | ·····  |
|---------------------|--------|
| Pitch P (mm)        | 31.75  |
| Pitch P (in)        | 1.25   |
| No. of teeth        | 16     |
| Pitch diameter      | 162.75 |
| (mm)                |        |
| Pitch diameter (in) | 6.41   |
| Min. bore (mm)      | 25     |
| Min. bore (in)      | 0.98   |
| Max. bore (mm)      | 80     |
| Max. bore (in)      | 3.15   |
| Hub H (mm)          | 120    |
| Hub H (in)          | 4.72   |
| Hub L (mm)          | 115    |
| Hub L (in)          | 4.53   |
| Weight (kg)         | 12.76  |
| Weight (lbs)        | 28.13  |
|                     |        |