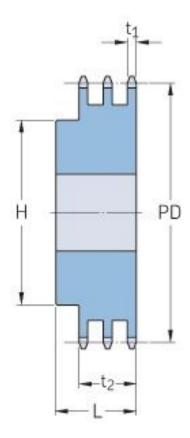

## PHS 20B-3B15

| Pitch P (mm)           | 31.75  |
|------------------------|--------|
| Pitch P (in)           | 1.25   |
| No. of teeth           | 15     |
| Pitch diameter<br>(mm) | 152.71 |
| Pitch diameter (in)    | 6.01   |
| Min. bore (mm)         | 20     |
| Min. bore (in)         | 0.79   |
| Max. bore (mm)         | 80     |
| Max. bore (in)         | 3.15   |
| Hub H (mm)             | 120    |
| Hub H (in)             | 4.72   |
| Hub L (mm)             | 115    |
| Hub L (in)             | 4.53   |
| Weight (kg)            | 10.81  |
| Weight (lbs)           | 23.83  |
|                        |        |