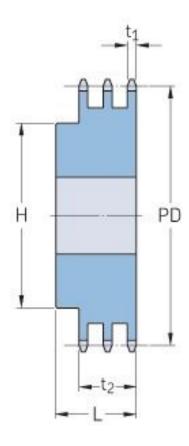

## PHS 20B-3B14

| Pitch P (mm)           | 31.75  |
|------------------------|--------|
| Pitch P (in)           | 1.25   |
| No. of teeth           | 14     |
| Pitch diameter<br>(mm) | 142.68 |
| Pitch diameter (in)    | 5.62   |
| Min. bore (mm)         | 20     |
| Min. bore (in)         | 0.79   |
| Max. bore (mm)         | 73     |
| Max. bore (in)         | 2.87   |
| Hub H (mm)             | 110    |
| Hub H (in)             | 4.33   |
| Hub L (mm)             | 115    |
| Hub L (in)             | 4.53   |
| Weight (kg)            | 9.76   |
| Weight (lbs)           | 21.52  |