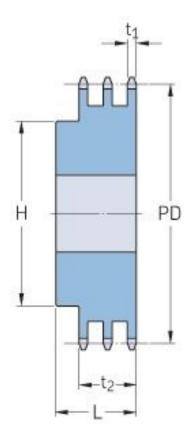

## PHS 20B-3B13

| Pitch P (mm)           | 31.75  |
|------------------------|--------|
| Pitch P (in)           | 1.25   |
| No. of teeth           | 13     |
| Pitch diameter<br>(mm) | 132.67 |
| Pitch diameter (in)    | 5.22   |
| Min. bore (mm)         | 20     |
| Min. bore (in)         | 0.79   |
| Max. bore (mm)         | 64     |
| Max. bore (in)         | 2.52   |
| Hub H (mm)             | 100    |
| Hub H (in)             | 3.94   |
| Hub L (mm)             | 115    |
| Hub L (in)             | 4.53   |
| Weight (kg)            | 9.26   |
| Weight (lbs)           | 20.41  |
|                        |        |