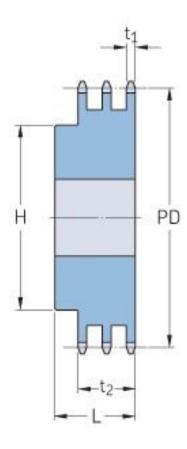

## PHS 20B-3B11

| Pitch P (mm)           | 31.75 |
|------------------------|-------|
| Pitch P (in)           | 1.25  |
| No. of teeth           | 11    |
| Pitch diameter<br>(mm) | 112.7 |
| Pitch diameter (in)    | 4.44  |
| Min. bore (mm)         | 20    |
| Min. bore (in)         | 0.79  |
| Max. bore (mm)         | 52    |
| Max. bore (in)         | 2.05  |
| Hub H (mm)             | 80    |
| Hub H (in)             | 3.15  |
| Hub L (mm)             | 115   |
| Hub L (in)             | 4.53  |
| Weight (kg)            | 5.26  |
| Weight (lbs)           | 11.6  |