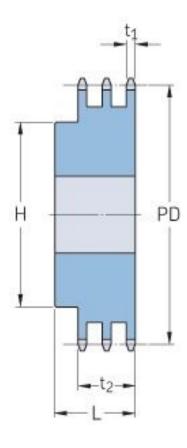

## PHS 20B-3B10

| Pitch P (mm)           | 31.75  |
|------------------------|--------|
| Pitch P (in)           | 1.25   |
| No. of teeth           | 10     |
| Pitch diameter<br>(mm) | 102.75 |
| Pitch diameter (in)    | 4.05   |
| Min. bore (mm)         | 20     |
| Min. bore (in)         | 0.79   |
| Max. bore (mm)         | 47     |
| Max. bore (in)         | 1.85   |
| Hub H (mm)             | 70     |
| Hub H (in)             | 2.76   |
| Hub L (mm)             | 110    |
| Hub L (in)             | 4.33   |
| Weight (kg)            | 3.95   |
| Weight (lbs)           | 8.71   |