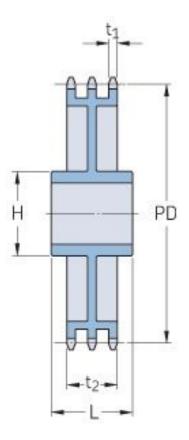

## PHS 16B-3C114

| Pitch P (mm)           | 25.4   |
|------------------------|--------|
| Pitch P (in)           | 1      |
| No. of teeth           | 114    |
| Pitch diameter<br>(mm) | 921.81 |
| Pitch diameter (in)    | 36.29  |
| Min. bore (mm)         | 30     |
| Min. bore (in)         | 1.18   |
| Max. bore (mm)         | 114    |
| Max. bore (in)         | 4.49   |
| Hub H (mm)             | 180    |
| Hub H (in)             | 7.09   |
| Hub L (mm)             | 110    |
| Hub L (in)             | 4.33   |
| Weight (kg)            | 120.84 |
| Weight (lbs)           | 266.41 |
|                        |        |