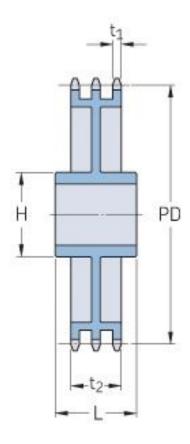

## PHS 16B-3C76

| Pitch P (mm)           | 25.4   |
|------------------------|--------|
| Pitch P (in)           | 1      |
| No. of teeth           | 76     |
| Pitch diameter<br>(mm) | 614.65 |
| Pitch diameter (in)    | 24.2   |
| Min. bore (mm)         | 30     |
| Min. bore (in)         | 1.18   |
| Max. bore (mm)         | 107    |
| Max. bore (in)         | 4.21   |
| Hub H (mm)             | 180    |
| Hub H (in)             | 7.09   |
| Hub L (mm)             | 110    |
| Hub L (in)             | 4.33   |
| Weight (kg)            | 74.52  |
| Weight (lbs)           | 164.29 |