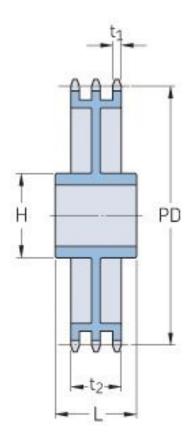

## PHS 16B-3C45

| Passo P (mm)               | 25.4   |
|----------------------------|--------|
| Passo P (in)               | 1      |
| Número de dentes           | 45     |
| Diâmetro primitivo<br>(mm) | 364.13 |
| Pitch diameter (in)        | 14.34  |
| Furo mínimo (mm)           | 30     |
| Furo mínimo (in)           | 1.18   |
| Furo máximo (mm)           | 97     |
| Furo mínimo (in)           | 3.82   |
| Cubo H (mm)                | 160    |
| Cubo H (in)                | 6.3    |
| Cubo L (mm)                | 100    |
| Cubo L (in)                | 3.94   |
| Peso (kg)                  | 41.77  |
| Peso (lbs)                 | 92.09  |