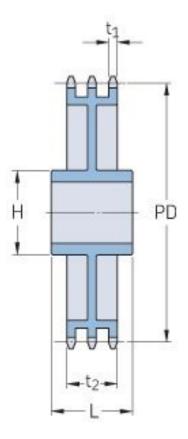

## PHS 16B-3C38

| Pitch P (mm)           | 25.4   |
|------------------------|--------|
| Pitch P (in)           | 1      |
| No. of teeth           | 38     |
| Pitch diameter<br>(mm) | 307.59 |
| Pitch diameter (in)    | 12.11  |
| Min. bore (mm)         | 30     |
| Min. bore (in)         | 1.18   |
| Max. bore (mm)         | 97     |
| Max. bore (in)         | 3.82   |
| Hub H (mm)             | 140    |
| Hub H (in)             | 5.51   |
| Hub L (mm)             | 100    |
| Hub L (in)             | 3.94   |
| Weight (kg)            | 38.22  |
| Weight (lbs)           | 84.26  |
|                        |        |