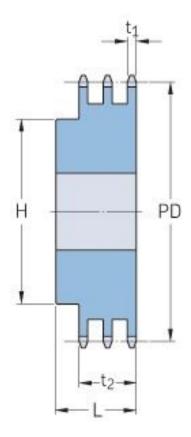

## PHS 16B-3B35

| Pitch P (mm)        | 25.4   |
|---------------------|--------|
| Pitch P (in)        | 1      |
| No. of teeth        | 35     |
| Pitch diameter      | 283.36 |
| (mm)                |        |
| Pitch diameter (in) | 11.16  |
| Min. bore (mm)      | 30     |
| Min. bore (in)      | 1.18   |
| Max. bore (mm)      | 95     |
| Max. bore (in)      | 3.74   |
| Hub H (mm)          | 140    |
| Hub H (in)          | 5.51   |
| Hub L (mm)          | 100    |
| Hub L (in)          | 3.94   |
| Weight (kg)         | 36.06  |
| Weight (lbs)        | 79.5   |
|                     |        |