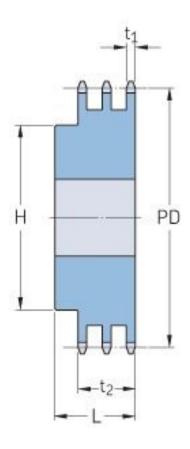

## PHS 16B-3B27

| Korak P (mm)             | 25.4   |
|--------------------------|--------|
| Korak P (in)             | 1      |
| Broj zuba                | 27     |
| Nazivni promjer<br>(mm)  | 218.79 |
| Pitch diameter (in)      | 8.61   |
| Minimalni otvor<br>(mm)  | 30     |
| Minimalni otvor<br>(in)  | 1.18   |
| Maksimalni otvor<br>(mm) | 85     |
| Minimalni otvor<br>(in)  | 3.35   |
| Glavčina H (mm)          | 130    |
| Glavčina H (in)          | 5.12   |
| Glavčina L (mm)          | 100    |
| Glavčina L (in)          | 3.94   |
| Težina (kg)              | 21.57  |