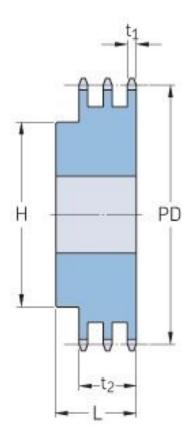

## PHS 16B-3B25

| ,                      | ,      |
|------------------------|--------|
| Pitch P (mm)           | 25.4   |
| Pitch P (in)           | 1      |
| No. of teeth           | 25     |
| Pitch diameter<br>(mm) | 202.66 |
| Pitch diameter (in)    | 7.98   |
| Min. bore (mm)         | 25     |
| Min. bore (in)         | 0.98   |
| Max. bore (mm)         | 85     |
| Max. bore (in)         | 3.35   |
| Hub H (mm)             | 130    |
| Hub H (in)             | 5.12   |
| Hub L (mm)             | 100    |
| Hub L (in)             | 3.94   |
| Weight (kg)            | 17.7   |
| Weight (lbs)           | 39.02  |
|                        |        |