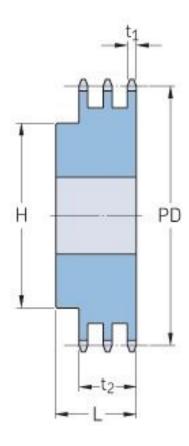

## PHS 16B-3B18

| Pitch P (mm)           | 25.4   |
|------------------------|--------|
| Pitch P (in)           | 1      |
| No. of teeth           | 18     |
| Pitch diameter<br>(mm) | 146.28 |
| Pitch diameter (in)    | 5.76   |
| Min. bore (mm)         | 25     |
| Min. bore (in)         | 0.98   |
| Max. bore (mm)         | 80     |
| Max. bore (in)         | 3.15   |
| Hub H (mm)             | 120    |
| Hub H (in)             | 4.72   |
| Hub L (mm)             | 100    |
| Hub L (in)             | 3.94   |
| Weight (kg)            | 9.99   |
| Weight (lbs)           | 22.02  |