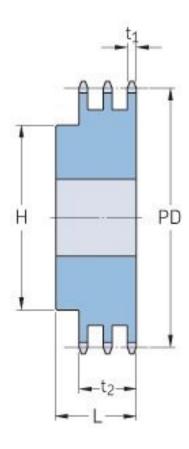

## PHS 16B-3B17

| ,                      | ,      |
|------------------------|--------|
| Pitch P (mm)           | 25.4   |
| Pitch P (in)           | 1      |
| No. of teeth           | 17     |
| Pitch diameter<br>(mm) | 138.22 |
| Pitch diameter (in)    | 5.44   |
| Min. bore (mm)         | 25     |
| Min. bore (in)         | 0.98   |
| Max. bore (mm)         | 74     |
| Max. bore (in)         | 2.91   |
| Hub H (mm)             | 112    |
| Hub H (in)             | 4.41   |
| Hub L (mm)             | 100    |
| Hub L (in)             | 3.94   |
| Weight (kg)            | 8.07   |
| Weight (lbs)           | 17.79  |
|                        |        |