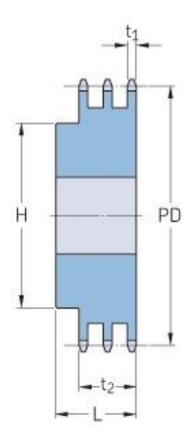

## PHS 16B-3B16

| Pitch P (mm)           | 25.4  |
|------------------------|-------|
| Pitch P (in)           | 1     |
| No. of teeth           | 16    |
| Pitch diameter<br>(mm) | 130.2 |
| Pitch diameter (in)    | 5.13  |
| Min. bore (mm)         | 25    |
| Min. bore (in)         | 0.98  |
| Max. bore (mm)         | 66    |
| Max. bore (in)         | 2.6   |
| Hub H (mm)             | 104   |
| Hub H (in)             | 4.09  |
| Hub L (mm)             | 100   |
| Hub L (in)             | 3.94  |
| Weight (kg)            | 6.81  |
| Weight (lbs)           | 15.01 |