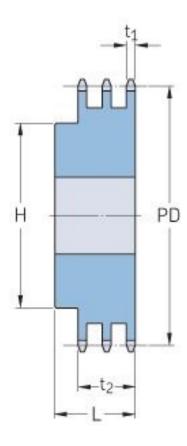

## PHS 16B-3B14

| Korak P (mm)             | 25.4   |
|--------------------------|--------|
| Korak P (in)             | 1      |
| Broj zuba                | 14     |
| Nazivni promjer<br>(mm)  | 114.15 |
| Pitch diameter (in)      | 4.49   |
| Minimalni otvor<br>(mm)  | 25     |
| Minimalni otvor<br>(in)  | 0.98   |
| Maksimalni otvor<br>(mm) | 58     |
| Minimalni otvor<br>(in)  | 2.28   |
| Glavčina H (mm)          | 88     |
| Glavčina H (in)          | 3.46   |
| Glavčina L (mm)          | 100    |
| Glavčina L (in)          | 3.94   |
| Težina (kg)              | 4.68   |