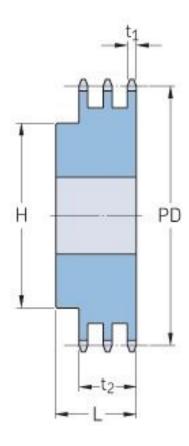

## PHS 16B-3B13

| Korak P (mm)             | 25.4   |
|--------------------------|--------|
| Korak P (in)             | 1      |
| Broj zuba                | 13     |
| Nazivni prečnik<br>(mm)  | 106.12 |
| Pitch diameter (in)      | 4.18   |
| Minimalni otvor<br>(mm)  | 25     |
| Minimalni otvor<br>(in)  | 0.98   |
| Maksimalni otvor<br>(mm) | 52     |
| Minimalni otvor<br>(in)  | 2.05   |
| Glavčina H (mm)          | 80     |
| Glavčina H (in)          | 3.15   |
| Glavčina L (mm)          | 100    |
| Glavčina L (in)          | 3.94   |
| Težina (kg)              | 4.13   |