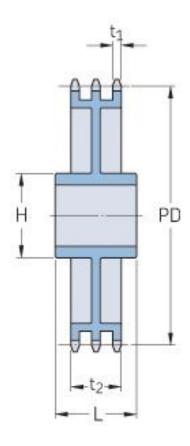

## PHS 12B-3C60

| Pitch P (mm)           | 19.05  |
|------------------------|--------|
| Pitch P (in)           | 0.75   |
| No. of teeth           | 60     |
| Pitch diameter<br>(mm) | 363.99 |
| Pitch diameter (in)    | 14.33  |
| Min. bore (mm)         | 25     |
| Min. bore (in)         | 0.98   |
| Max. bore (mm)         | 82     |
| Max. bore (in)         | 3.23   |
| Hub H (mm)             | 140    |
| Hub H (in)             | 5.51   |
| Hub L (mm)             | 70     |
| Hub L (in)             | 2.76   |
| Weight (kg)            | 35.51  |
| Weight (lbs)           | 78.29  |