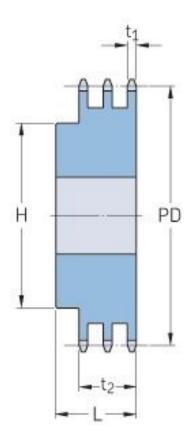

## PHS 12B-3B48

| Pitch P (mm)           | 19.05  |
|------------------------|--------|
| Pitch P (in)           | 0.75   |
| No. of teeth           | 48     |
| Pitch diameter<br>(mm) | 291.27 |
| Pitch diameter (in)    | 11.47  |
| Min. bore (mm)         | 25     |
| Min. bore (in)         | 0.98   |
| Max. bore (mm)         | 85     |
| Max. bore (in)         | 3.35   |
| Hub H (mm)             | 140    |
| Hub H (in)             | 5.51   |
| Hub L (mm)             | 70     |
| Hub L (in)             | 2.76   |
| Weight (kg)            | 25.98  |
| Weight (lbs)           | 57.28  |