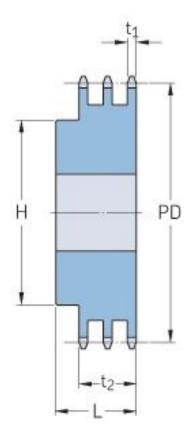

## PHS 12B-3B45

| Passo P (mm)               | 19.05 |
|----------------------------|-------|
| Passo P (in)               | 0.75  |
| Número de dentes           | 45    |
| Diâmetro primitivo<br>(mm) | 273.1 |
| Pitch diameter (in)        | 10.75 |
| Furo mínimo (mm)           | 25    |
| Furo mínimo (in)           | 0.98  |
| Furo máximo (mm)           | 85    |
| Furo mínimo (in)           | 3.35  |
| Cubo H (mm)                | 140   |
| Cubo H (in)                | 5.51  |
| Cubo L (mm)                | 70    |
| Cubo L (in)                | 2.76  |
| Peso (kg)                  | 24.36 |
| Peso (lbs)                 | 53.7  |
|                            |       |