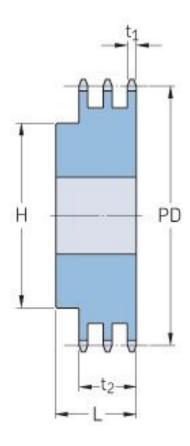

## PHS 12B-3B35

| Pitch P (mm)           | 19.05  |
|------------------------|--------|
| Pitch P (in)           | 0.75   |
| No. of teeth           | 35     |
| Pitch diameter<br>(mm) | 212.52 |
| Pitch diameter (in)    | 8.37   |
| Min. bore (mm)         | 25     |
| Min. bore (in)         | 0.98   |
| Max. bore (mm)         | 85     |
| Max. bore (in)         | 3.35   |
| Hub H (mm)             | 130    |
| Hub H (in)             | 5.12   |
| Hub L (mm)             | 70     |
| Hub L (in)             | 2.76   |
| Weight (kg)            | 18.95  |
| Weight (lbs)           | 41.78  |