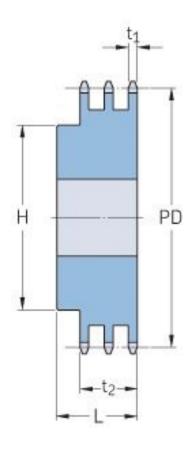

## PHS 12B-3B30

| Korak P (mm)             | 19.05  |
|--------------------------|--------|
| Korak P (in)             | 0.75   |
| Broj zuba                | 30     |
| Nazivni prečnik<br>(mm)  | 182.25 |
| Pitch diameter (in)      | 7.18   |
| Minimalni otvor<br>(mm)  | 20     |
| Minimalni otvor<br>(in)  | 0.79   |
| Maksimalni otvor<br>(mm) | 80     |
| Minimalni otvor<br>(in)  | 3.15   |
| Glavčina H (mm)          | 120    |
| Glavčina H (in)          | 4.72   |
| Glavčina L (mm)          | 70     |
| Glavčina L (in)          | 2.76   |
| Težina (kg)              | 10.53  |