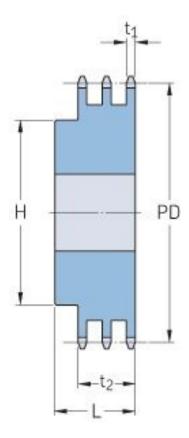

## PHS 12B-3B28

| Pitch P (mm)           | 19.05  |
|------------------------|--------|
| Pitch P (in)           | 0.75   |
| No. of teeth           | 28     |
| Pitch diameter<br>(mm) | 170.13 |
| Pitch diameter (in)    | 6.7    |
| Min. bore (mm)         | 20     |
| Min. bore (in)         | 0.79   |
| Max. bore (mm)         | 80     |
| Max. bore (in)         | 3.15   |
| Hub H (mm)             | 120    |
| Hub H (in)             | 4.72   |
| Hub L (mm)             | 70     |
| Hub L (in)             | 2.76   |
| Weight (kg)            | 9.49   |
| Weight (lbs)           | 20.92  |
|                        |        |