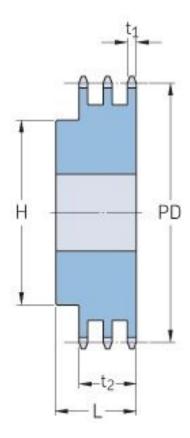

## PHS 12B-3B23

| Pitch P (mm)           | 19.05 |
|------------------------|-------|
| Pitch P (in)           | 0.75  |
| No. of teeth           | 23    |
| Pitch diameter<br>(mm) | 139.9 |
| Pitch diameter (in)    | 5.51  |
| Min. bore (mm)         | 20    |
| Min. bore (in)         | 0.79  |
| Max. bore (mm)         | 73    |
| Max. bore (in)         | 2.87  |
| Hub H (mm)             | 110   |
| Hub H (in)             | 4.33  |
| Hub L (mm)             | 70    |
| Hub L (in)             | 2.76  |
| Weight (kg)            | 6.62  |
| Weight (lbs)           | 14.59 |
|                        |       |