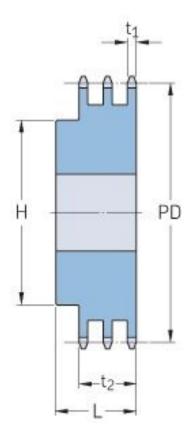

## PHS 12B-3B22

| Pitch P (mm)           | 19.05  |
|------------------------|--------|
| Pitch P (in)           | 0.75   |
| No. of teeth           | 22     |
| Pitch diameter<br>(mm) | 133.86 |
| Pitch diameter (in)    | 5.27   |
| Min. bore (mm)         | 20     |
| Min. bore (in)         | 0.79   |
| Max. bore (mm)         | 64     |
| Max. bore (in)         | 2.52   |
| Hub H (mm)             | 100    |
| Hub H (in)             | 3.94   |
| Hub L (mm)             | 70     |
| Hub L (in)             | 2.76   |
| Weight (kg)            | 5.99   |
| Weight (lbs)           | 13.21  |
|                        |        |