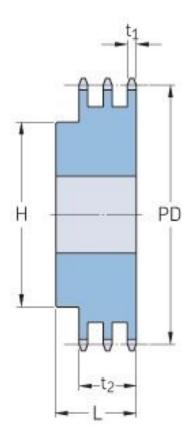

## PHS 12B-3B18

| Pitch P (mm)           | 19.05  |
|------------------------|--------|
| Pitch P (in)           | 0.75   |
| No. of teeth           | 18     |
| Pitch diameter<br>(mm) | 109.71 |
| Pitch diameter (in)    | 4.32   |
| Min. bore (mm)         | 20     |
| Min. bore (in)         | 0.79   |
| Max. bore (mm)         | 60     |
| Max. bore (in)         | 2.36   |
| Hub H (mm)             | 89     |
| Hub H (in)             | 3.5    |
| Hub L (mm)             | 70     |
| Hub L (in)             | 2.76   |
| Weight (kg)            | 3.86   |
| Weight (lbs)           | 8.51   |