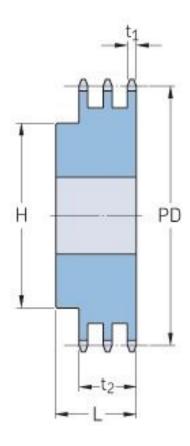

## PHS 12B-3B16

| Pitch P (mm)           | 19.05 |
|------------------------|-------|
| Pitch P (in)           | 0.75  |
| No. of teeth           | 16    |
| Pitch diameter<br>(mm) | 97.65 |
| Pitch diameter (in)    | 3.84  |
| Min. bore (mm)         | 20    |
| Min. bore (in)         | 0.79  |
| Max. bore (mm)         | 51    |
| Max. bore (in)         | 2.01  |
| Hub H (mm)             | 77    |
| Hub H (in)             | 3.03  |
| Hub L (mm)             | 70    |
| Hub L (in)             | 2.76  |
| Weight (kg)            | 2.95  |
| Weight (lbs)           | 6.5   |