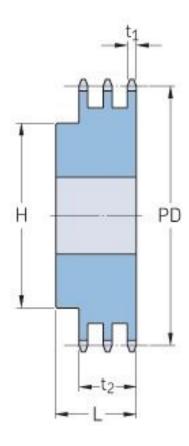

## PHS 12B-3B15

| Pitch P (mm)           | 19.05 |
|------------------------|-------|
| Pitch P (in)           | 0.75  |
| No. of teeth           | 15    |
| Pitch diameter<br>(mm) | 91.63 |
| Pitch diameter (in)    | 3.61  |
| Min. bore (mm)         | 20    |
| Min. bore (in)         | 0.79  |
| Max. bore (mm)         | 45    |
| Max. bore (in)         | 1.77  |
| Hub H (mm)             | 71    |
| Hub H (in)             | 2.8   |
| Hub L (mm)             | 70    |
| Hub L (in)             | 2.76  |
| Weight (kg)            | 2.45  |
| Weight (lbs)           | 5.4   |